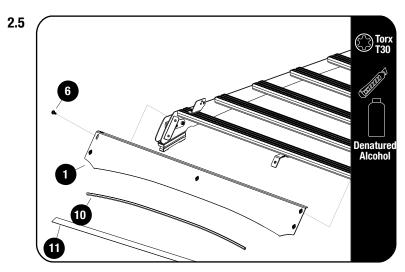

### **FIT AND SECURE**

Secure the Wind Fairing Side supports LH / RH (Item 2) to the foot rails bottom holes as shown using M6 x 16 Flange Button Heads (Item 6).

Fit the Wind Fairing Rubber (Item 10) to the Light Bar Wind Fairing (Item 1). Using the notched section as a guide, trim if needed.

**Use the Clear Protection Strip (Item 11)** included to protect the roof paint work, where the Rubber Trim will be making contact with the roof.

Apply Denatured Alcohol to make sure the roof is clean before applying.

Cut the Clear Protection strip to fit the roof of the Vehicle.

Secure the Light Bar Wind Fairing assembly to the rack assembly, using M8 x 16 Flange Button Heads (Item 6) and fully tighten.

Reposition the dimple plates and fully tighten.