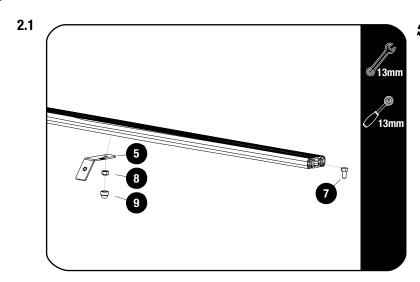

# 2 FIT AND SECURE

Slide one M8 x 16 Hex Head Bolt (Item 7) into the T-slot of the front slat. Center the mid support bracket in the middle of the slat and secure using M8 Nyloc Nut (Item 8). Fully tighten.

Place a M8 Nut Cap over the Nyloc Nut.

Fit the Light Bar Bracket 01 LH / RH (Item 3) for for the 40" Light Bar, using M8x16 Hex Bolt & M8 Nyloc Nut (Items 7 & 9). Fit the light bar and center it on the slat before fully tightening the brackets.