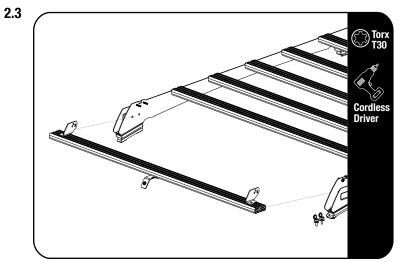

Place M8 Nut Caps (Item 8) over all Hex Bolts.

- Secure assembly 2.2 to the front two top holes on the foot rails using the fasteners supplied with KSFR002.
- Tightening Torque 8-10Nm / 5.9 ft lb 7.38 ft lb.