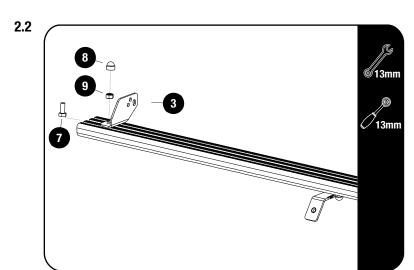

# 2 FIT AND SECURE

Slide one M8 x 16 Hex Head Bolt (Item 7) into the T-slot of the front slat. Center the mid support bracket in the middle of the slat and secure using M8 Nyloc Nut (Item 8). Fully tighten.

Place a M8 Nut Cap over the Nyloc Nut.

Fit the Light Bar Bracket 01 LH / RH (Item 3) for for the 40" Light Bar, using M8x16 Hex Bolt & M8 Nyloc Nut (Items 7 & 9). Fit the light bar and center it on the slat before fully tightening the brackets.

Place M8 Nut Caps (Item 8) over all Hex Bolts.

- Secure assembly 2.2 to the front two top holes on the foot rails using the fasteners supplied with KSFR002.
- Tightening Torque 8-10Nm / 5.9 ft lb 7.38 ft lb.