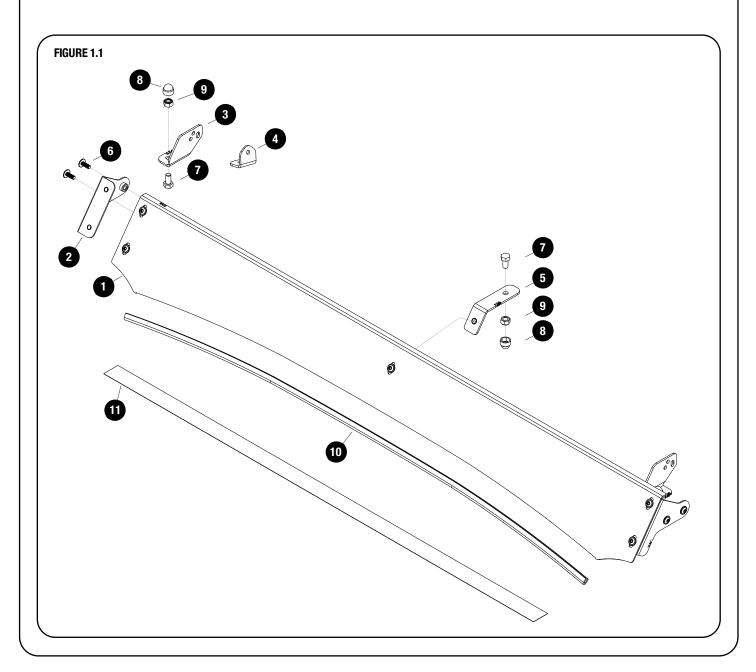

# **1** GET ORGANIZED

| IN THE BOX |     |                                         |
|------------|-----|-----------------------------------------|
| 1          | 1 X | Wind Fairing                            |
| 2          | 2 X | Wind Fairing Side Support (1 LH & 1 RH) |
| 3          | 2 X | Light Bar bracket 01 (1 LH & 1 RH)      |
| 4          | 2 X | Light Bar Bracket 02                    |
| 5          | 1 X | Wind Fairing Center Support             |
| 6          | 9 X | M6 x 16 Flange Button Head              |
| 7          | 3 X | M8 x 16 Hex Head Bolt                   |
| 8          | 3 X | M8 Nut Cap                              |
| 9          | 3 X | M8 Nyloc Nut                            |
| 10         | 1 X | Wind Fairing Rubber (1030mm)            |
| 11         | 1 X | Clear Vinyl Strip                       |
|            |     |                                         |