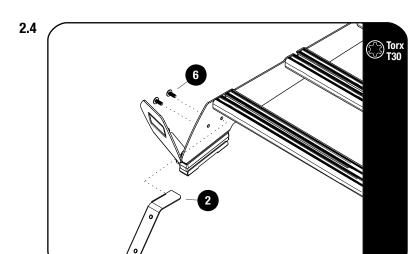

### **FIT AND SECURE**

Secure the Wind Fairing Side supports LH / RH (Item 2) to the foot rails bottom holes as shown using M6 x 16 Flange Button Heads (Item 6).

Fit the Wind Fairing Rubber (Item 10) to the Light Bar Wind Fairing (Item 1). Using the notched section as a guide, trim if needed.